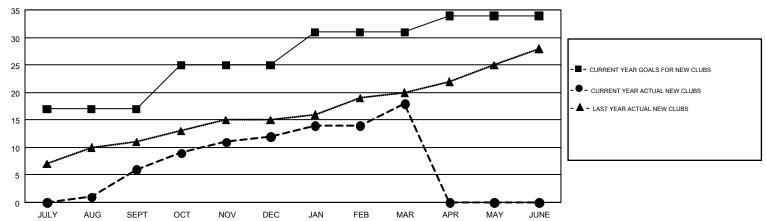

|               | Club          | s         |               | Members               |                                                                |                                                              |                                              |  |
|---------------|---------------|-----------|---------------|-----------------------|----------------------------------------------------------------|--------------------------------------------------------------|----------------------------------------------|--|
|               | RESULTS FOR   | 2016-2017 |               | RESULTS FOR 2016-2017 |                                                                |                                                              |                                              |  |
| QUARTER       | NEW CLUB GOAL | NEW CLUBS | DROPPED CLUBS | QUARTER               | NEW MEMBER GROWTH<br>NET GOAL (not reinstated<br>or transfers) | NEW MEMBER<br>GROWTH ACTUAL (not<br>reinstated or transfers) | DROPPED MEMBERS ACTUAL (including transfers) |  |
| JULY/AUG/SEPT | 17            | 6         | 1             | JULY/AUG/SEPT         | 642                                                            | 295                                                          | 218                                          |  |
| OCT/NOV/DEC   | 8             | 6         | 0             | OCT/NOV/DEC           | 234                                                            | 469                                                          | 418                                          |  |
| JAN/FEB/MAR   | 6             | 6         | 22            | JAN/FEB/MAR           | 247                                                            | 457                                                          | 649                                          |  |
| APR/MAY/JUNE  | 3             | 0         | 0             | APR/MAY/JUNE          | -133                                                           | 0                                                            | 0                                            |  |

## GOALS AND ACTUAL NEW CLUBS CUMULATIVE