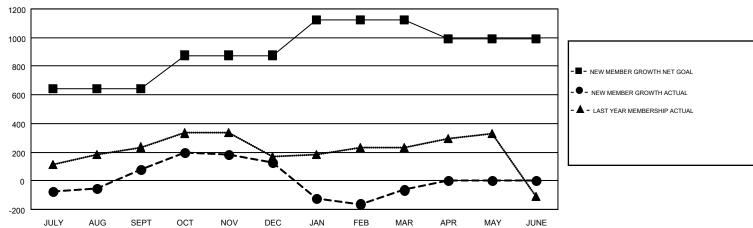

|               | Club          | s         |               | Members               |                                                                |                                                              |                                              |  |
|---------------|---------------|-----------|---------------|-----------------------|----------------------------------------------------------------|--------------------------------------------------------------|----------------------------------------------|--|
|               | RESULTS FOR   | 2016-2017 |               | RESULTS FOR 2016-2017 |                                                                |                                                              |                                              |  |
| QUARTER       | NEW CLUB GOAL | NEW CLUBS | DROPPED CLUBS | QUARTER               | NEW MEMBER GROWTH<br>NET GOAL (not reinstated<br>or transfers) | NEW MEMBER<br>GROWTH ACTUAL (not<br>reinstated or transfers) | DROPPED MEMBERS ACTUAL (including transfers) |  |
| JULY/AUG/SEPT | 17            | 6         | 1             | JULY/AUG/SEPT         | 642                                                            | 295                                                          | 218                                          |  |
| OCT/NOV/DEC   | 8             | 6         | 0             | OCT/NOV/DEC           | 234                                                            | 469                                                          | 418                                          |  |
| JAN/FEB/MAR   | 6             | 6         | 22            | JAN/FEB/MAR           | 247                                                            | 457                                                          | 649                                          |  |
| APR/MAY/JUNE  | 3             | 0         | 0             | APR/MAY/JUNE          | -133                                                           | 0                                                            | 0                                            |  |

## GOALS AND ACTUAL MEMBERS CUMULATIVE

| DROPPED CLUBS: 23  DROPPED MEMBERS |            | 180 CLUBS OF 282 ADDED 1 OR MORE NEW MEMBERS | GENDER DISTRIE  MALE  FEMALE | 3,732 (62.06%)<br>2,282 (37.94%) |     |
|------------------------------------|------------|----------------------------------------------|------------------------------|----------------------------------|-----|
| DECEASED                           | 31         | CLICK HERE FOR CUMULATIVE                    | TOTAL FAMILY UNIT MEMBERS    |                                  | 263 |
| CLUB CANCELLED OTHER               | 526<br>727 | MEMBERSHIP DATA                              | FAMILY MEMBERS PAYING HALF   |                                  | 138 |
| TOTAL                              | 1,284      |                                              | DUES                         |                                  |     |